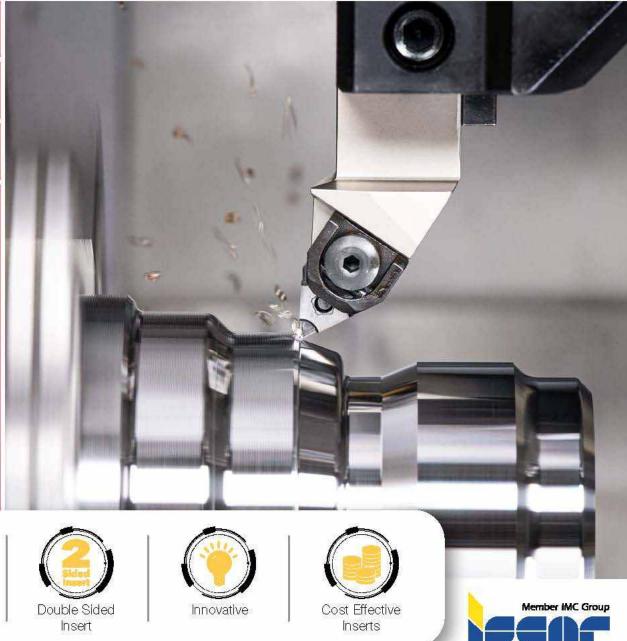

# LOGIQ 6TURN

**New Cost-Effective Triangular Turning Insert for Semi-finish** and Finish Applications

# **Highlights**

A Unique Triangular Insert with 6 Positive Cutting Edges Features a Corner Angle of 55° and a Positive Rake Angle.

Specifically Designed for Semi-Finish and Finish Turning Applications on Standard TNMG Holders.

# **Advantages**

- The LOGIQ-6-TURN offers a 6 positive cutting edged insert with 55° corner angles as an alternative to DCMT 55° inserts with 2 cutting edges, and TCMT insert for finishing applications.
- The LOGIQ-6-TURN insert design with advanced chip-breakers.
- The LOGIQ-6-TURN is available in a variety of grades for most types of materials.
- The LOGIQ-6-TURN fits standard holders intended for TNMG inserts.