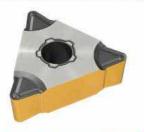

# **Highlights**

A Unique Triangular Insert with 6 Positive Cutting Edges Features a Corner Angle of 55° and a Positive Rake Angle.

Specifically Designed for Semi-Finish and Finish Turning Applications on Standard TNMG Holders.

# **Advantages**

- The LOGIQ-6-TURN offers a 6 positive cutting edged insert with 55° corner angles as an alternative to DCMT 55° inserts with 2 cutting edges, and TCMT insert for finishing applications.
- The LOGIQ-6-TURN insert design with advanced chip-breakers.
- The LOGIQ-6-TURN is available in a variety of grades for most types of materials.
- The LOGIQ-6-TURN fits standard holders intended for TNMG inserts.