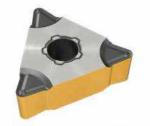

# **Highlights**

A Unique Triangular Insert with 6 Positive Cutting Edges Features a Corner Angle of 55° and a Positive Rake Angle.

Specifically Designed for Semi-Finish and Finish Turning Applications on Standard TNMG Holders.

# **Advantages**

- The LOGIQ-6-TURN offers a 6 positive cutting edged insert with 55° corner angles as an alternative to DCMT 55° inserts with 2 cutting edges, and TCMT insert for finishing applications.
- The LOGIQ-6-TURN insert design with advanced chip-breakers.
- The LOGIQ-6-TURN is available in a variety of grades for most types of materials.
- The LOGIQ-6-TURN fits standard holders intended for TNMG inserts.