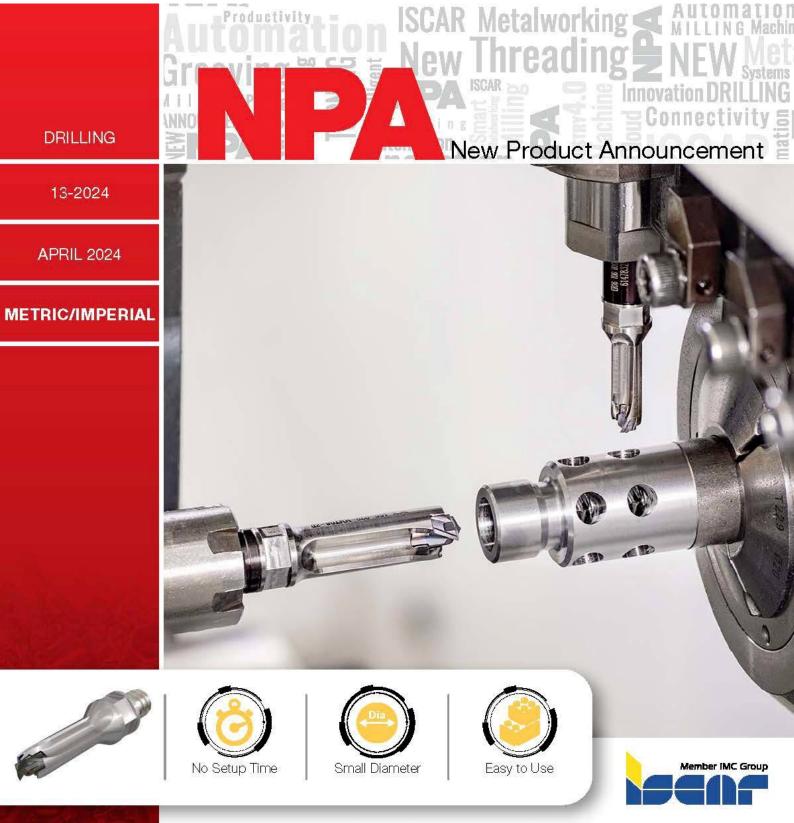

# Modular SUMOCHAM Drill with a Multi-Master Connection

DRILLING

13-2024

APRIL 2024

## METRIC/IMPERIAL

NEW PREVIEW

Metalworkir

New Product Announcement

# SUMOCHAM MULTI-MASTER

Modular SUMOCHAM Drill with a Multi-Master Connection.

#### Hiahliahts

New Modular SUMOCHAM Drills with a Multi-Master Connection for Easy Adaptation and Setup.

ISCAR introduces a new drill line based on the successful SUMOCHAM Family.

The new tools feature straight flutes and a Multi-Master connection for easy adaptation and adjustment on diverse machines and for different applications. The modular SUMOCHAM drill with a Multi-Master connection is designed to provide an easy and guick change not only for drill heads, but for drill bodies as well, making it a versatile tool for drilling applications. Additionally, the modular design allows customization and flexibility in terms of length and diameter.