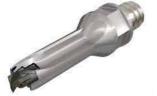

# SUMOCHAM MULTI-MASTER

Modular SUMOCHAM Drill with a Multi-Master Connection.

#### Hiahliahts

New Modular SUMOCHAM Drills with a Multi-Master Connection for Easy Adaptation and Setup.

ISCAR introduces a new drill line based on the successful SUMOCHAM Family.

The new tools feature straight flutes and a Multi-Master connection for easy adaptation and adjustment on diverse machines and for different applications. The modular SUMOCHAM drill with a Multi-Master connection is designed to provide an easy and guick change not only for drill heads, but for drill bodies as well, making it a versatile tool for drilling applications. Additionally, the modular design allows customization and flexibility in terms of length and diameter.

### **Features**

The tools can be mounted on a large variety of standard MULTI-MASTER shanks and adaptors.

- NO SETUP time for drilling tools and for drilling heads.
- Internal coolant.

The new SUMOCHAM / Multi-Master drill can mount any of the SUMOCHAM drilling heads intended for different applications and for all types of materials such as: ICP, ICK, ICM, ICN, FCP, ICG, HCP, QCP and more.