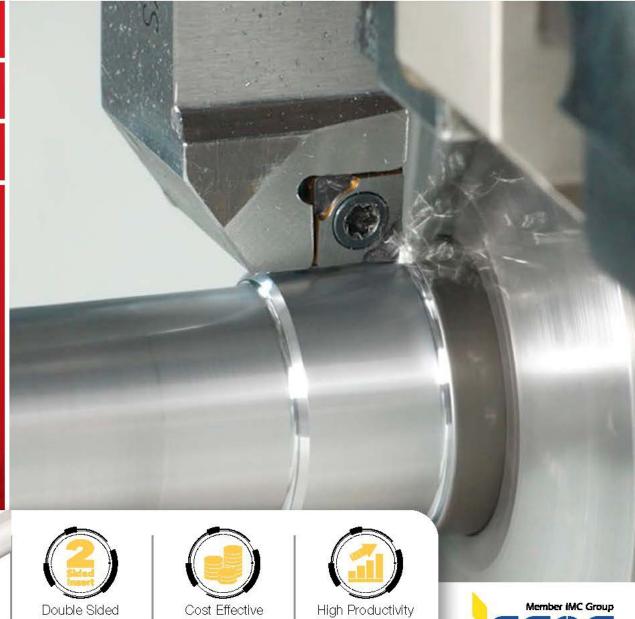

## **Highlights**

ISCAR Expands LOGIQ-4-TURN to Include a Small Insert Size of 06mm.

Due to the very positive feedback for the double-sided positive turning inserts, ISCAR expands the LOGIQ-4-TURN variety to include a small insert size of 06mm.

This will help to utilize the unique cost-effective solution for Swiss Type and small CNC lathe machines.

Cost effective compared to CCMT.
Unique dovetail clamping.
Unique chipbreaker for superior surface finish.
A wide variety of grades and chipbreakers.