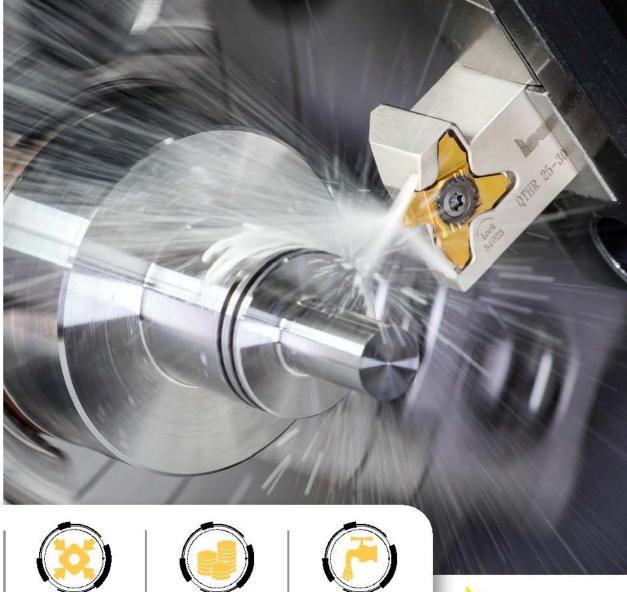

### **Highlights**

Unique Economical QUAD Insert with 4 Cutting Edges for Grooving Parting & Light Turning Applications.

- Unique economical QUAD Insert with 4 cutting edges for grooving, parting & light turning applications intended for a max depth cut up to 7mm (.275").
- New tool pocket with screw clamping provides accurate insert positioning, assures excellent cutting-edge repeatability.
- Rigid, reliable & secure clamping mechanism provides extra stability, improves surface finish & part straightness.
- Versatile jet cut tool which has 4 coolant inlets including an MC connection highly effective coolant from top, bottom and side. Reduces heat generated during machining and improves chip control.
- The insert can be tightened from both sides of the tool.
- The same insert can be clamped on right or left hand tools.
- Inserts width variety from 1mm (.039") up to 3mm (.118") fit the same holder.
- P & PF chip formers, sharp & positive cutting rake, most suitable for small parts sizes.
- The GROOVE-4-CUT is a door opener to gain more market share in the miniature parts industry.